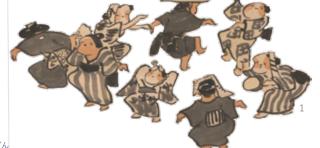

■常設風

で、日本建築家協会25年賞を受賞しました。曲線を多用したドーム型で 天井はレースカーテンの絞り吊りになっています。落ち着いたやわらかな 明かりのなかで、作品をゆったりとご覧いただけます

\* 会期中、一部作品の 展示替えを行います。 表面掲載作品 1 岩波其残 蚊帳 《水浴図》(部分) (下諏訪町立諏訪湖博物館・赤彦記念館蔵) 2 岩波其残 《百福》部分/4月・鍋祭り(個人蔵)