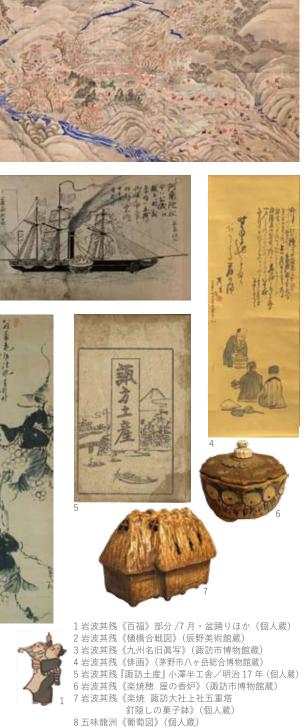

### 皮其残と画友 激動の幕末・明治時代を生きた諏訪の画家たち

岩波其残(1815-1894)は文出村(現 諏訪市豊田 文出)生まれの俳人・画人で、久保島若人に学んだ俳句、温か なユーモアにあふれた視点で人々の営みを捉えた俳画や楽焼、諏 訪の名所を紹介した明治時代の旅行ガイドブックの先駆け『諏訪土 産』のさし絵で知られています。幼いころから文筆と諸芸に長けていた其残は、のちに妻となる美智とともに彼女の郷里 尾張を始め北 は奥州、南は九州など幕末の日本全国を巡り、各地の風景を画帳 に写生、写真技術を初めて諏訪にもたらすなど、見聞を諏訪に伝 えました。長旅を終えて帰郷したのちは、諏訪の風物や人物を題材 とした句集・俳画集を出版、俳画を描き、軽妙な画風は現在も人々 に愛されています。優れた楽焼は明治時代、来日したエドワード・ モースに見出されて米国に渡り、ボストン美術館の陶器コレクション に収蔵されました。其残の評伝を書いた小平雪人も絶賛した同形 の《楽焼獅子香炉》がこのたび諏訪市豊田の江音寺で発見され 初公開となります。

幕末・明治に活躍した渡辺雪湖や諏訪に移り住んだ長崎派の天 龍道人、小池龍湖と原村の五味龍洲など諏訪文人画の画家たち の作品とともに、激動の時代を生き、芸術に表現した其残の世界 をご紹介いたします。

| Event                                                                                                                  |
|------------------------------------------------------------------------------------------------------------------------|
| <ul> <li>1. 講演「其残と原村の俳人~幕末・明治 スモールワールドへの誘い~」</li> <li>講 師:山田昭彦(岩波其残研究家)</li> <li>日 時:5月6日(土)13:30~15:00</li> </ul>     |
| <ul> <li>2. 講演「岩波其残をとりまく人々 〜国学者との関連を中心に〜」</li> <li>講 師:宮坂春夫(岡谷市郷土学習館)</li> <li>日 時:5月21日(日)13:30~15:00</li> </ul>      |
| <ul> <li>3. はらむら塾講演「原村の五味龍洲〜岩波其残の周辺画家〜」</li> <li>講師:五味光亮(五味龍洲 孫/株式会社 イツミ 会長)</li> <li>日時:6月8日(木)13:30~15:00</li> </ul> |
| ※各回とも入館料別途 会場:八ヶ岳美術館 企画展示室                                                                                             |
| Workshop                                                                                                               |
|                                                                                                                        |

■常設風

で、日本建築家協会25年賞を受賞しました。曲線を多用したドーム型で 天井はレースカーテンの絞り吊りになっています。落ち着いたやわらかな 明かりのなかで、作品をゆったりとご覧いただけます

\* 会期中、一部作品の 展示替えを行います。 表面掲載作品 1 岩波其残 蚊帳 《水浴図》(部分) (下諏訪町立諏訪湖博物館・赤彦記念館蔵) 2 岩波其残 《百福》部分/4月・鍋祭り(個人蔵)