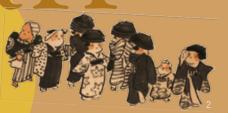

■常設風

で、日本建築家協会25年賞を受賞しました。曲線を多用したドーム型で 天井はレースカーテンの絞り吊りになっています。落ち着いたやわらかな 明かりのなかで、作品をゆったりとご覧いただけます

\* 会期中、一部作品の 展示替えを行います。 表面掲載作品 1 岩波其残 蚊帳 《水浴図》(部分) (下諏訪町立諏訪湖博物館・赤彦記念館蔵) 2 岩波其残 《百福》部分/4月・鍋祭り(個人蔵)