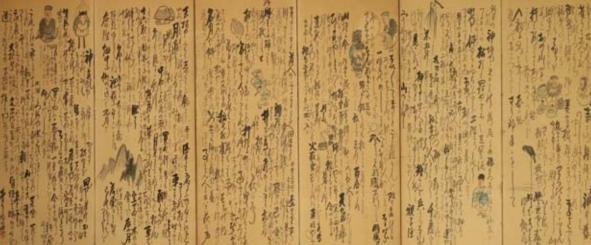

### 皮其残と画友 激動の幕末・明治時代を生きた諏訪の画家たち

岩波其残(1815-1894)は文出村(現 諏訪市豊田 文出)生まれの俳人・画人で、久保島若人に学んだ俳句、温か なユーモアにあふれた視点で人々の営みを捉えた俳画や楽焼、諏 訪の名所を紹介した明治時代の旅行ガイドブックの先駆け『諏訪土 産』のさし絵で知られています。幼いころから文筆と諸芸に長けていた其残は、のちに妻となる美智とともに彼女の郷里 尾張を始め北 は奥州、南は九州など幕末の日本全国を巡り、各地の風景を画帳 に写生、写真技術を初めて諏訪にもたらすなど、見聞を諏訪に伝 えました。長旅を終えて帰郷したのちは、諏訪の風物や人物を題材 とした句集・俳画集を出版、俳画を描き、軽妙な画風は現在も人々 に愛されています。優れた楽焼は明治時代、来日したエドワード・ モースに見出されて米国に渡り、ボストン美術館の陶器コレクション に収蔵されました。其残の評伝を書いた小平雪人も絶賛した同形 の《楽焼獅子香炉》がこのたび諏訪市豊田の江音寺で発見され 初公開となります。